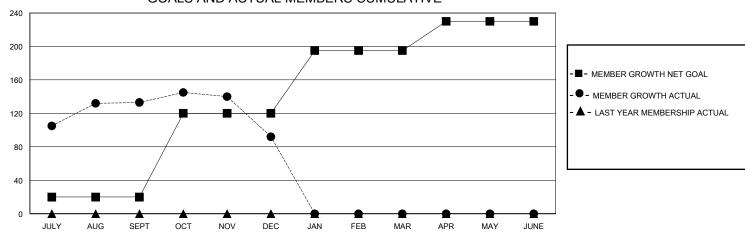

## District 404 A4

GMT: LOCATION NIGERIA GMT CA

| •             |               |             |               |                               |                        |                         | • • • • • • • • • • • • • • • • • • • •            |  |
|---------------|---------------|-------------|---------------|-------------------------------|------------------------|-------------------------|----------------------------------------------------|--|
|               | Club          | s           |               | Members RESULTS FOR 2023-2024 |                        |                         |                                                    |  |
|               | RESULTS FOR   | R 2023-2024 |               |                               |                        |                         |                                                    |  |
| QUARTER       | NEW CLUB GOAL | NEW CLUBS   | DROPPED CLUBS | QUARTER MEME                  | BER GROWTH NET<br>GOAL | MEMBER GROWTH<br>ACTUAL | DROPPED<br>MEMBERS ACTUAL<br>(including transfers) |  |
| JULY/AUG/SEPT | 4             | 5           | 0             | JULY/AUG/SEPT                 | 20                     | 185                     | 48                                                 |  |
| OCT/NOV/DEC   | 0             | 0           | 0             | OCT/NOV/DEC                   | 100                    | 55                      | 96                                                 |  |
| JAN/FEB/MAR   | 1             | 0           | 0             | JAN/FEB/MAR                   | 75                     | 0                       | 0                                                  |  |
| APR/MAY/JUNE  | 1             | 0           | 0             | APR/MAY/JUNE                  | 35                     | 0                       | 0                                                  |  |

## GOALS AND ACTUAL MEMBERS CUMULATIVE

| DROPPED CLUBS: 0           |     | 38 CLUBS OF 65 ADDED 1 OR MORE<br>NEW MEMBERS | GENDER DISTRIBUTION  MALE 736 (55.80%) |              |    |
|----------------------------|-----|-----------------------------------------------|----------------------------------------|--------------|----|
| DROPPED MEMBERS            |     |                                               | FEMALE                                 | 583 (44.20%) |    |
| DECEASED                   | 2   | CLICK HERE FOR CUMULATIVE                     | TOTAL FAMILY UNIT MEMBERS              |              | 79 |
| CLUB CANCELLED 0 OTHER 142 |     | MEMBERSHIP DATA                               | FAMILY MEMBERS PAYING HALF DUES        |              | 43 |
| TOTAL                      | 144 |                                               |                                        |              |    |