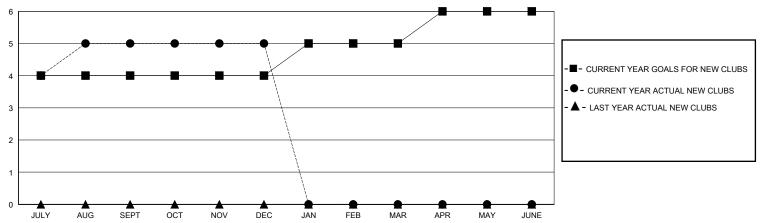

## District 404 A4

GMT: LOCATION NIGERIA GMT CA

| •             |               |             |               |                               |                        |                         | • • • • • • • • • • • • • • • • • • • •            |  |
|---------------|---------------|-------------|---------------|-------------------------------|------------------------|-------------------------|----------------------------------------------------|--|
|               | Club          | s           |               | Members RESULTS FOR 2023-2024 |                        |                         |                                                    |  |
|               | RESULTS FOR   | R 2023-2024 |               |                               |                        |                         |                                                    |  |
| QUARTER       | NEW CLUB GOAL | NEW CLUBS   | DROPPED CLUBS | QUARTER MEME                  | BER GROWTH NET<br>GOAL | MEMBER GROWTH<br>ACTUAL | DROPPED<br>MEMBERS ACTUAL<br>(including transfers) |  |
| JULY/AUG/SEPT | 4             | 5           | 0             | JULY/AUG/SEPT                 | 20                     | 185                     | 48                                                 |  |
| OCT/NOV/DEC   | 0             | 0           | 0             | OCT/NOV/DEC                   | 100                    | 55                      | 96                                                 |  |
| JAN/FEB/MAR   | 1             | 0           | 0             | JAN/FEB/MAR                   | 75                     | 0                       | 0                                                  |  |
| APR/MAY/JUNE  | 1             | 0           | 0             | APR/MAY/JUNE                  | 35                     | 0                       | 0                                                  |  |

## GOALS AND ACTUAL NEW CLUBS CUMULATIVE